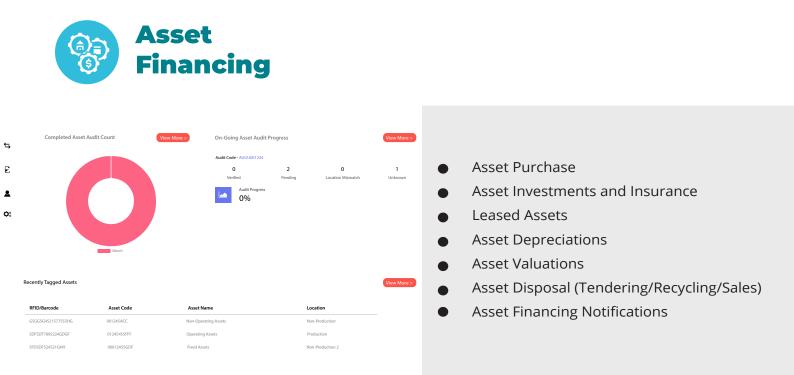

- Asset Linking
- Asset Stock
- Asset Swapping

- Tag Replacement
- Asset Audit
- Asset Search

Maintenance and Repair

| Verified 0 Pending 2 | Location Mismatch 0 | Missing 1             | Location        | Asset Status |
|----------------------|---------------------|-----------------------|-----------------|--------------|
| SSGGSGS44555568HG    | 0012ABC             |                       | Non-Prodution   | Pending      |
|                      |                     | Non-operationg Assets |                 |              |
| GSGGSGS44555568HG    | 0012ABC             | Fixed Assets          | Non-Prodution 2 | Pending      |
| 00223335558          | Not Found           | Not Found             | Not Found       | Missing      |

- Supplier and Repair Center
- Schedule Maintenance
- Asset Breakdowns
- Service Center Transfers
- Asset Repair
- Asset Servicing and Notifications

- Asset Locations
- In and Out Handling
- Asset Transfers