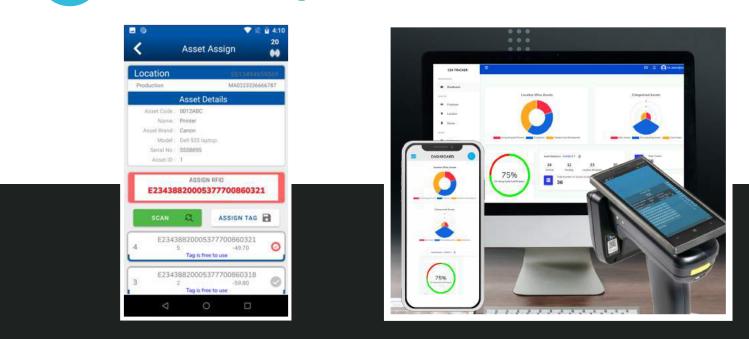

### Dashboard, Features & Reporting

- Enables Both RFID and Barcode Tracking
- Module wise feature Enabling Facility
- Configurable Role-Based Security
- Configurable Notifications (Email, SMS, Alerts)
- Customized Reports

€≞

- Customized Documents
- Customized Dashboards

- Configurable Multilevel Approvals
- Configurable Currencies for various regions
- Multiple RFID reader device configuration
- Alarming unauthorized asset movements via RFID
- Integrations and Bulk Uploads of Asset Registry
- Track by Person (Accountability)