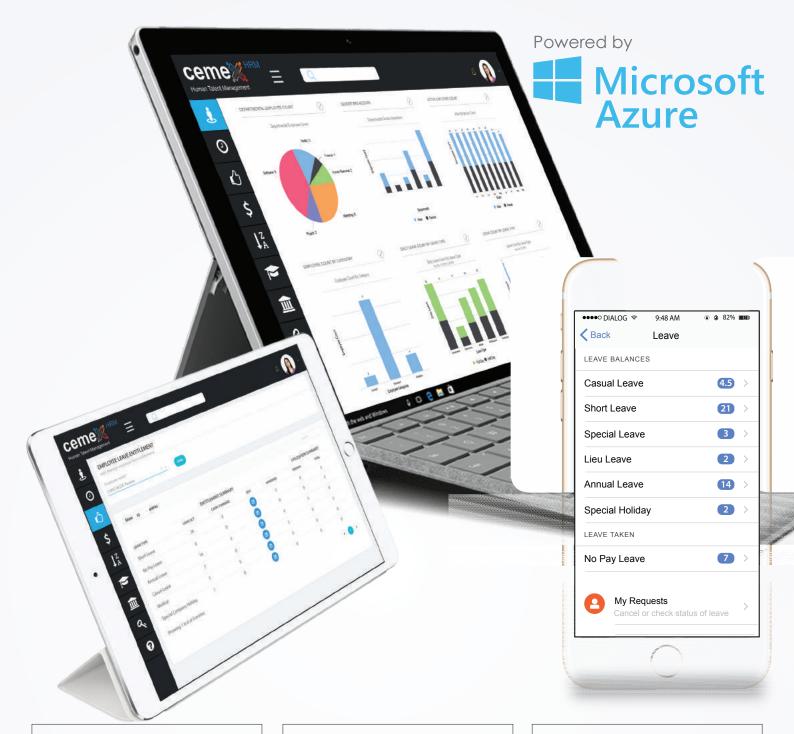

# **Employee Self Service**

- > Personal Information
- > Leave Applications & Approvals
- > Out Of Office Requests & Approvals
- > My Team

#### Leave Management

- > Administrative Leave Management Tool
- > Auto Leave Deduction Policy
- > Leave Act & Employee Entitlements
- > Leave Process & Leave Forwarding

# Mobile App

- > Apply For Leave Via Your Mobile
- > Check Your Leave Balances
- > Approve Subordinate Leaves
- > Instant Push Notifications

Scalable