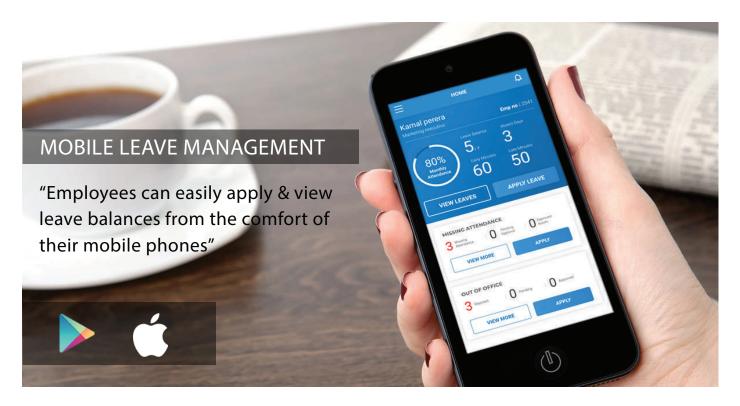

# Mobile App

- > Apply For Leave Via Your Mobile
- > Check Your Leave Balances
- > Approve Subordinate Leaves
- > Instant Push Notifications

Scalable