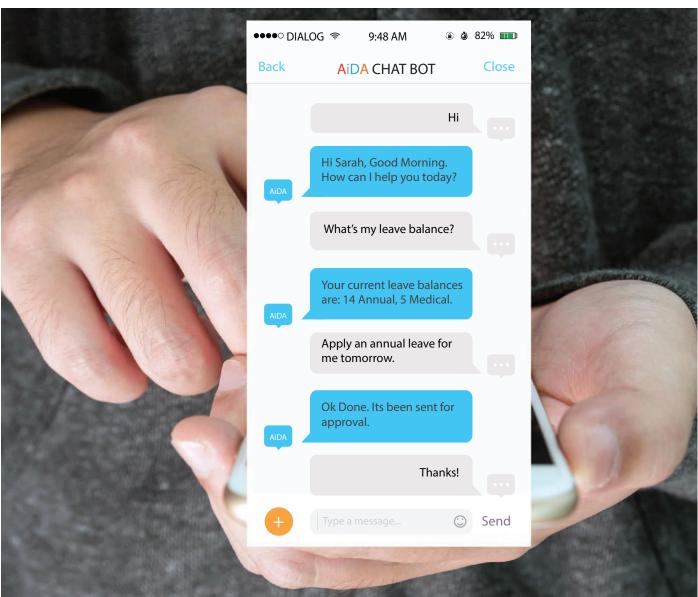

#### Al Bot - AiDA

- > AiDA, an HR Bot using Artificial-Intelligence (AI)
- > Bot for leave application
- > Bot for HRIS information