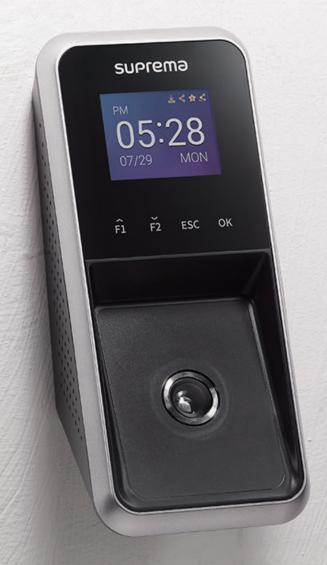

# **FaceLite**

**Compact Face Recognition Terminal** 

Suprema FaceLite is the most compact face recognition terminal providing loads of the world's best features. Powered by Suprema's latest innovation in facial biometrics, FaceLite offers unrivaled matching speed, accuracy, and level of security. With Suprema's patented optic engineering, FaceLite achieves up to 25,000 lx of operating illuminance which in turn, brings all-around confidence regardless of lighting conditions. Packed in a compact and an ergonomically-designed structure, FaceLite provides exceptional performance and usability for diverse access control and time attendance sites, large or small.

## Ergonomics & User Convenience

- · Extended height range: 145cm 210cm
- $\cdot$  Improved face enrollment procedure