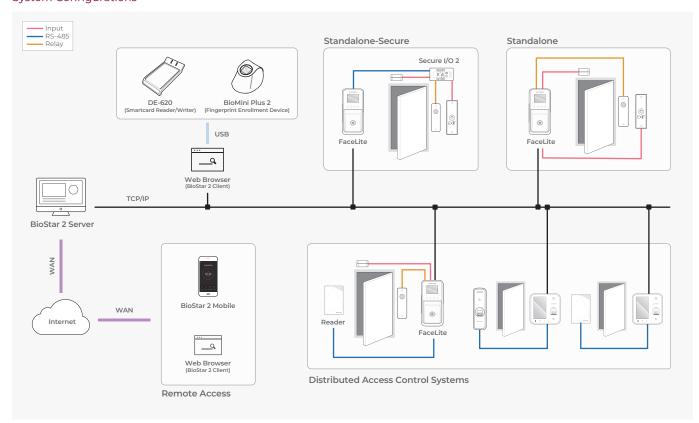

|
| CPU                    | 1.2GHz Quad Core                                                      |
| Memory                 | 8GB Flash + 1GB RAM                                                   |
| Operating Temperature  | -20°C ~ 50°C                                                          |
| Dimensions (WxHxD, mm) | 80 x 170 x 76                                                         |
| Power                  | DC 24V                                                                |
| Certificates           | CE, FCC, KC, RoHS, REACH, WEEE, BT SIG                                |

<sup>\*</sup> DESFire EV2 cards are supported by having backward compatibility of DESFire EV1 cards. CSN and smart card functions are compatible with FaceLite.

## System Configurations



IN COLLABORATION WITH